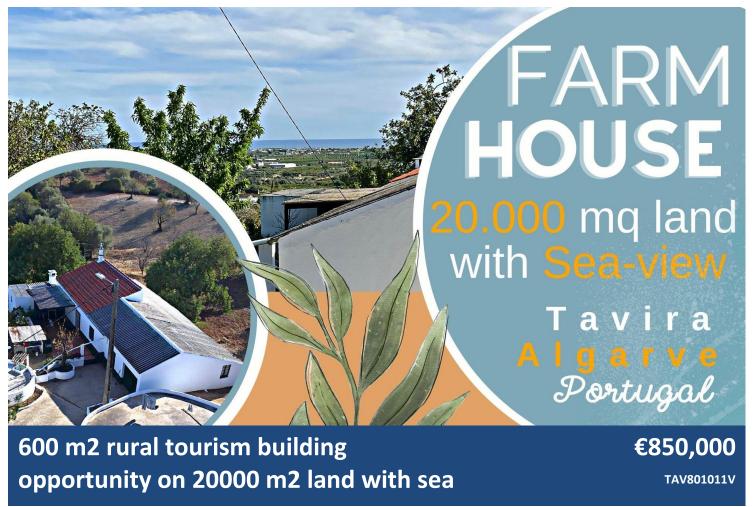

In the middle of the enchanting landscape of rolling hills, between typical Portuguese farmhouses and orchards with fragrant orange trees, within easy reach of fantastic beaches, beautiful fishing villages and the charming town of Tavira: This old farmhouse with sea view on two hectares of land. The old farmhouse can be renovated and enlarged but can also be replaced by building a villa of 300 square meters or replaced by a rural tourism facility (RURAL) of up to 600 square meters with swimming pool. A design/project has now started with an architect for the construction of 600 m2 for rural tourism. The drawings will be presented soon. It makes a possibility to build three large rentable holiday homes with a main house. The current farm has electricity, sanitary facilities, access to mains water and a telephone line. The land has a total area of more than two hectares. The farm is located on the highest point of the country and offers a beautiful panoramic view of the sea. The grounds have dozens of historically valuable trees from the traditional Algarve orchard, namely carob trees, olive trees and almond trees. It is fertile soil, excellent for a vegetable garden or

## **Property Details**

Year of construction: Older

Plot size: 20389 | Build area: 225m<sup>2</sup>

**EPC Rating:** N/A

**Algarve Home Sales** 

Tel.: (00351) **282 356 952** • Mobile: (00351) **913 049 127** 