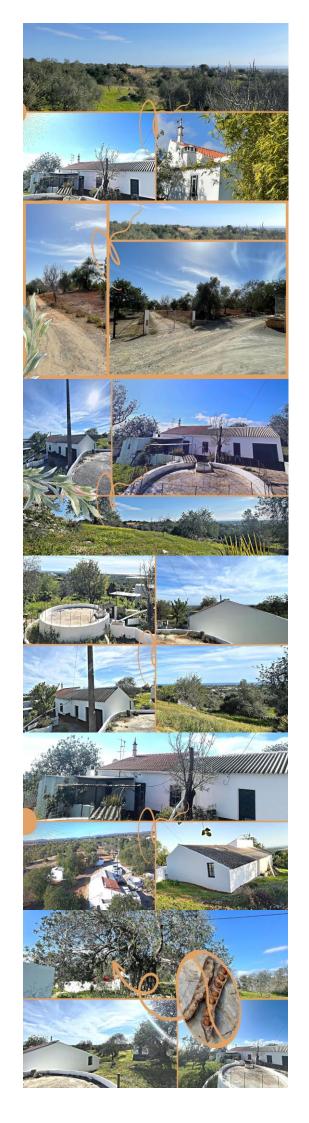

In the middle of the enchanting landscape of rolling hills, between typical Portuguese farmhouses and orchards with fragrant orange trees, within easy reach of fantastic beaches, beautiful fishing villages and the charming town of Tavira: This old farmhouse with sea view on two hectares of land. The old farmhouse can be renovated and enlarged but can also be replaced by building a villa of 300 square meters or replaced by a rural tourism facility (RURAL) of up to 600 square meters with swimming pool. A design/project has now started with an architect for the construction of 600 m2 for rural tourism. The drawings will be presented soon. It makes a possibility to build three large rentable holiday homes with a main house. The current farm has electricity, sanitary facilities, access to mains water and a telephone line. The land has a total area of more than two hectares. The farm is located on the highest point of the country and offers a beautiful panoramic view of the sea. The grounds have dozens of historically valuable trees from the traditional Algarve orchard, namely carob trees, olive trees and almond trees. It is fertile soil, excellent for a vegetable garden or